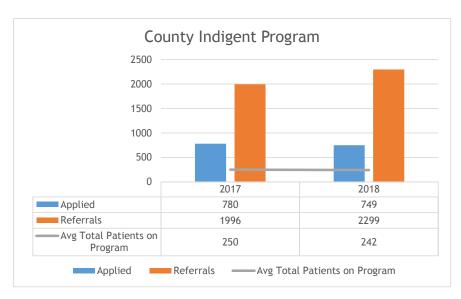

July 2018 YTD Comparison Report - January through June

| Patient Services - Patients Checked-In | 2017   | 2018   | % Change         |
|----------------------------------------|--------|--------|------------------|
| Medical                                | 18,873 | 18,436 | -2%              |
| Dental                                 | 5,868  | 1,873  | -68%             |
|                                        |        |        |                  |
| Contact Center                         | 2017   | 2018   | % Change         |
| Calls                                  | 83,821 | 80,245 | -4.3%            |
| Average Wait Time (Goal < 2.30)        | 1.09   | 0.91   | -17%             |
| Electronic Records                     | 2017   | 2018   | % Change         |
| Record Requests                        | 5,229  | 5,483  | 5%               |
| County Indigent Program                | 2017   | 2018   | % Change         |
| Applied                                | 780    | 749    | -4%              |
| Referrals                              | 1996   | 2299   | 15%              |
| Avg Total Patients on Program          | 250    | 242    | -3%              |
| Coop Management                        | 2047   | 2019   | 0/ <b>Change</b> |
| Case Management                        | 2017   | 2018   | )                |
| Referrals                              | 5,910  | 6,232  | 5%               |