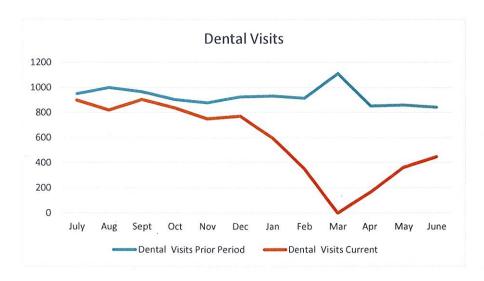

July 2018 YTD Comparison Report - January through June

| Patient Services - Patients Checked-In | 2017   | 2018   | % Change         |
|----------------------------------------|--------|--------|------------------|
| Medical                                | 18,873 | 18,436 | -2%              |
| Dental                                 | 5,868  | 1,873  | -68%             |
|                                        |        |        |                  |
| Contact Center                         | 2017   | 2018   | % Change         |
| Calls                                  | 83,821 | 80,245 | -4.3%            |
| Average Wait Time (Goal < 2.30)        | 1.09   | 0.91   | -17%             |
| Electronic Records                     | 2017   | 2018   | % Change         |
| Record Requests                        | 5,229  | 5,483  | 5%               |
| County Indigent Program                | 2017   | 2018   | % Change         |
| Applied                                | 780    | 749    | -4%              |
| Referrals                              | 1996   | 2299   | 15%              |
| Avg Total Patients on Program          | 250    | 242    | -3%              |
| Coop Management                        | 2047   | 2019   | 0/ <b>Change</b> |
| Case Management                        | 2017   | 2018   | )                |
| Referrals                              | 5,910  | 6,232  | 5%               |