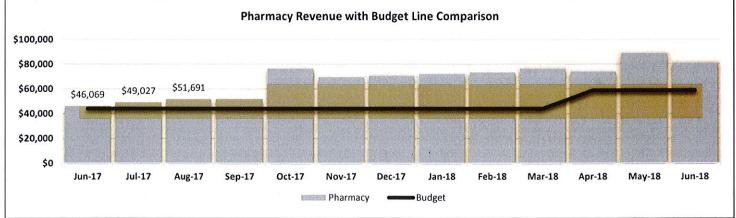

|             |

### **HIGHLIGHTS**

- MTD increase in Fund Balance of \$18,627.
- Revenues were \$84,772 higher than budgeted this month. MTD/YTD revenues related to Private Insurance, Medicaid, Medicare and Contract Revenue were all higher than budgeted, but less than prior month.
- Expenses were (\$66,145) higher MTD than budgeted. Bad Debt expense is recorded higher than budgeted. Also additional expenses were incurred in IT Software, Licenses, Intangibles (\$500 OID Registry, \$509 Lansweeper), and Professional Fees/Licenses/Inspections \$796 for radiation license renewal.
- YTD decrease in fund balance of (\$5,659). Total fund balance \$6,254,853 as of 6/30/18.























### Coastal Health & Wellness Statement of Revenue and Expenses for the Period ending June 30, 2018

|                                 | Description                                            | Period Ending<br>6/30/18                | MTD<br>Budget        | MTD Budget<br>Variance