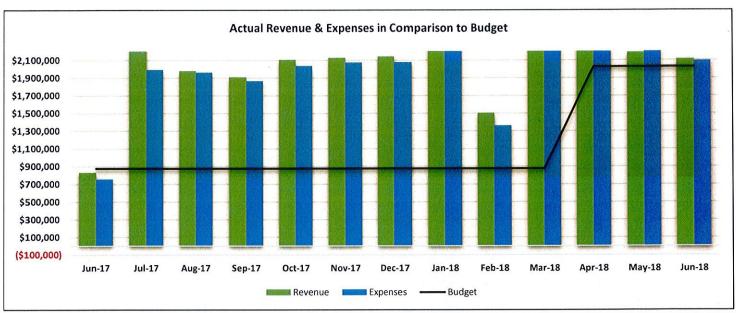

|             |

### **HIGHLIGHTS**

- MTD increase in Fund Balance of \$18,627.
- Revenues were \$84,772 higher than budgeted this month. MTD/YTD revenues related to Private Insurance, Medicaid, Medicare and Contract Revenue were all higher than budgeted, but less than prior month.
- Expenses were (\$66,145) higher MTD than budgeted. Bad Debt expense is recorded higher than budgeted. Also additional expenses were incurred in IT Software, Licenses, Intangibles (\$500 OID Registry, \$509 Lansweeper), and Professional Fees/Licenses/Inspections \$796 for radiation license renewal.
- YTD decrease in fund balance of (\$5,659). Total fund balance \$6,254,853 as of 6/30/18.























### Coastal Health & Wellness Statement of Revenue and Expenses for the Period ending June 30, 2018

|                                 | Description                                            | Period Ending<br>6/30/18                | MTD<br>Budget        | MTD Budget<br>Variance