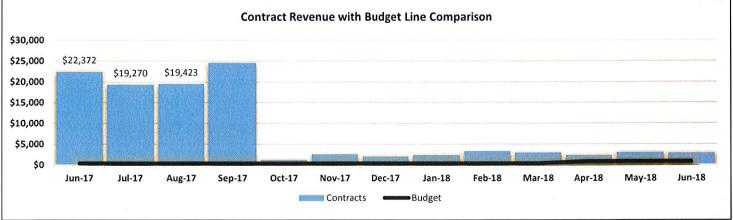

|             |

### **HIGHLIGHTS**

- MTD increase in Fund Balance of \$18,627.
- Revenues were \$84,772 higher than budgeted this month. MTD/YTD revenues related to Private Insurance, Medicaid, Medicare and Contract Revenue were all higher than budgeted, but less than prior month.
- Expenses were (\$66,145) higher MTD than budgeted. Bad Debt expense is recorded higher than budgeted. Also additional expenses were incurred in IT Software, Licenses, Intangibles (\$500 OID Registry, \$509 Lansweeper), and Professional Fees/Licenses/Inspections \$796 for radiation license renewal.
- YTD decrease in fund balance of (\$5,659). Total fund balance \$6,254,853 as of 6/30/18.























### Coastal Health & Wellness Statement of Revenue and Expenses for the Period ending June 30, 2018

|                                 | Description                                            | Period Ending<br>6/30/18                | MTD<br>Budget        | MTD Budget<br>Variance