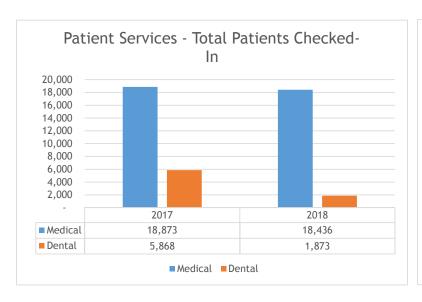

July 2018 YTD Comparison Report - January through June

| Patient Services - Patients Checked-In | 2017   | 2018   | % Change         |
|----------------------------------------|--------|--------|------------------|
| Medical                                | 18,873 | 18,436 | -2%              |
| Dental                                 | 5,868  | 1,873  | -68%             |
|                                        |        |        |                  |
| Contact Center                         | 2017   | 2018   | % Change         |
| Calls                                  | 83,821 | 80,245 | -4.3%            |
| Average Wait Time (Goal < 2.30)        | 1.09   | 0.91   | -17%             |
| Electronic Records                     | 2017   | 2018   | % Change         |
| Record Requests                        | 5,229  | 5,483  | 5%               |
| County Indigent Program                | 2017   | 2018   | % Change         |
| Applied                                | 780    | 749    | -4%              |
| Referrals                              | 1996   | 2299   | 15%              |
| Avg Total Patients on Program          | 250    | 242    | -3%              |
| Coop Management                        | 2047   | 2019   | 0/ <b>Change</b> |
| Case Management                        | 2017   | 2018   | )                |
| Referrals                              | 5,910  | 6,232  | 5%               |