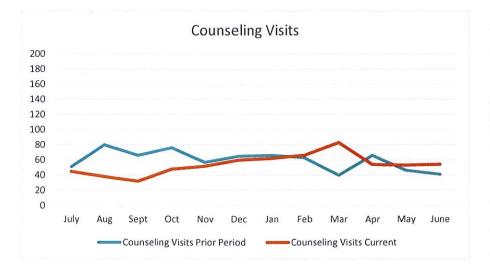

July 2018 YTD Comparison Report - January through June

| Patient Services - Patients Checked-In | 2017   | 2018   | % Change         |
|----------------------------------------|--------|--------|------------------|
| Medical                                | 18,873 | 18,436 | -2%              |
| Dental                                 | 5,868  | 1,873  | -68%             |
|                                        |        |        |                  |
| Contact Center                         | 2017   | 2018   | % Change         |
| Calls                                  | 83,821 | 80,245 | -4.3%            |
| Average Wait Time (Goal < 2.30)        | 1.09   | 0.91   | -17%             |
| Electronic Records                     | 2017   | 2018   | % Change         |
| Record Requests                        | 5,229  | 5,483  | 5%               |
| County Indigent Program                | 2017   | 2018   | % Change         |
| Applied                                | 780    | 749    | -4%              |
| Referrals                              | 1996   | 2299   | 15%              |
| Avg Total Patients on Program          | 250    | 242    | -3%              |
| Coop Management                        | 2047   | 2019   | 0/ <b>Change</b> |
| Case Management                        | 2017   | 2018   | )                |
| Referrals                              | 5,910  | 6,232  | 5%               |