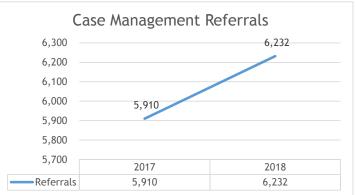

July 2018 YTD Comparison Report - January through June

| Patient Services - Patients Checked-In | 2017   | 2018   | % Change         |
|----------------------------------------|--------|--------|------------------|
| Medical                                | 18,873 | 18,436 | -2%              |
| Dental                                 | 5,868  | 1,873  | -68%             |
|                                        |        |        |                  |
| Contact Center                         | 2017   | 2018   | % Change         |
| Calls                                  | 83,821 | 80,245 | -4.3%            |
| Average Wait Time (Goal < 2.30)        | 1.09   | 0.91   | -17%             |
| Electronic Records                     | 2017   | 2018   | % Change         |
| Record Requests                        | 5,229  | 5,483  | 5%               |
| County Indigent Program                | 2017   | 2018   | % Change         |
| Applied                                | 780    | 749    | -4%              |
| Referrals                              | 1996   | 2299   | 15%              |
| Avg Total Patients on Program          | 250    | 242    | -3%              |
| Coop Management                        | 2047   | 2019   | 0/ <b>Change</b> |
| Case Management                        | 2017   | 2018   | )                |
| Referrals                              | 5,910  | 6,232  | 5%               |