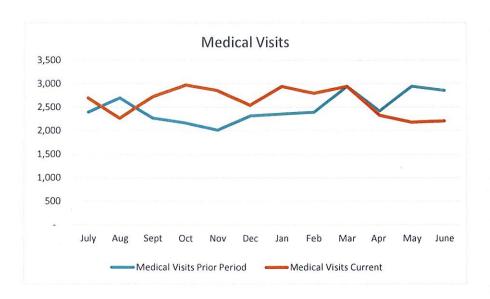

|  |  |  |  |  |  |
| 2,417                 | 2,334                                                                                            |  |  |  |  |  |  |
| 2,939                 | 2,177                                                                                            |  |  |  |  |  |  |
| 2,850                 | 2,205                                                                                            |  |  |  |  |  |  |
| 29,737                | 31,455                                                                                           |  |  |  |  |  |  |
|                       | Prior Period  2,395  2,693  2,265  2,164  2,012  2,316  2,353  2,390  2,943  2,417  2,939  2,850 |  |  |  |  |  |  |



|      | Dental              | Visits         |
|------|---------------------|----------------|
|      | <b>Prior Period</b> | <b>Current</b> |
| July | 950                 | 899            |
| Aug  | 998                 | 820            |
| Sept | 964                 | 903            |
| Oct  | 903                 | 838            |
| Nov  | 878                 | 749            |
| Dec  | 926                 | 772            |
| Jan  | 931                 | 597            |
| Feb  | 913                 | 354            |
| Mar  | 1111                | 0              |
| Apr  | 851                 | 167            |
| May  | 858                 | 362            |
| June | 841                 | 446            |
|      | 11,124              | 6,907          |
|      |                     |