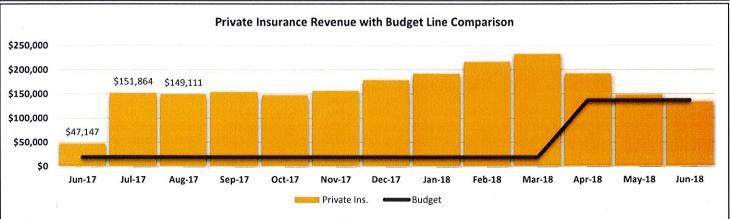

|             |

### **HIGHLIGHTS**

- MTD increase in Fund Balance of \$18,627.
- Revenues were \$84,772 higher than budgeted this month. MTD/YTD revenues related to Private Insurance, Medicaid, Medicare and Contract Revenue were all higher than budgeted, but less than prior month.
- Expenses were (\$66,145) higher MTD than budgeted. Bad Debt expense is recorded higher than budgeted. Also additional expenses were incurred in IT Software, Licenses, Intangibles (\$500 OID Registry, \$509 Lansweeper), and Professional Fees/Licenses/Inspections \$796 for radiation license renewal.
- YTD decrease in fund balance of (\$5,659). Total fund balance \$6,254,853 as of 6/30/18.























### Coastal Health & Wellness Statement of Revenue and Expenses for the Period ending June 30, 2018

|                                 | Description                                            | Period Ending<br>6/30/18                | MTD<br>Budget        | MTD Budget<br>Variance