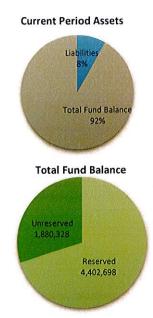

## FINANCIAL SUMMARY

For the Period Ending June 30, 2018

July 26, 2018

GCHD Board Room | 9850-A Emmett F. Lowry Expy. | Texas City, TX 77591

|                                  | Current Month<br>Jun-18 | Prior Month<br>May-18 | Increase<br>(Decrease) |
|----------------------------------|-------------------------|-----------------------|------------------------|
| <u>ASSETS</u>                    |                         |                       |                        |
| Cash & Cash Equivalents          | \$5,569,789             | \$5,566,547           | \$3,242                |
| Accounts Receivable              | 14,481,991              | 13,154,153            | 1,327,838              |
| Allowance For Bad Debt           | (13,350,772)            | (12,042,399)          | (1,308,373)            |
| Pre-Paid Expenses                | 138,564                 | 53,979                | 84,585                 |
| Due To / From                    | (28,338)                | (29,131)              | 793                    |
| Total Assets                     | \$6,811,234             | \$6,703,149           | \$108,084              |
| LIABILITIES                      |                         |                       |                        |
| Accounts Payable                 | \$73,097                | \$120,588             | (\$47,491)             |
| Accrued Salaries                 | 371,409                 | 296,224               | 75,185                 |
| Deferred Revenues                | 111,875                 | 50,110                | 61,764                 |
| Total Liabilities                | \$556,381               | \$466,922             | \$89,458               |
| FUND BALANCE                     |                         |                       |                        |
| Fund Balance                     | \$6,260,512             | \$6,260,512           | \$0                    |
| Current Change                   | (5,659)                 | (24,286)              | \$18,627               |
| Total Fund Balance               | \$6,254,853             | \$6,236,226           | \$18,627               |
| TOTAL LIABILITIES & FUND BALANCE | \$6,811,234             | \$6,703,149           | \$108,085              |