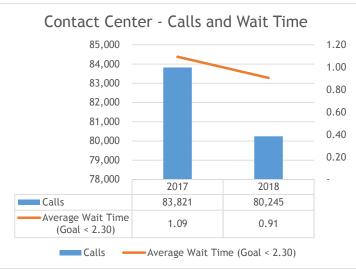

July 2018 YTD Comparison Report - January through June

| Patient Services - Patients Checked-In | 2017   | 2018   | % Change         |
|----------------------------------------|--------|--------|------------------|
| Medical                                | 18,873 | 18,436 | -2%              |
| Dental                                 | 5,868  | 1,873  | -68%             |
|                                        |        |        |                  |
| Contact Center                         | 2017   | 2018   | % Change         |
| Calls                                  | 83,821 | 80,245 | -4.3%            |
| Average Wait Time (Goal < 2.30)        | 1.09   | 0.91   | -17%             |
| Electronic Records                     | 2017   | 2018   | % Change         |
| Record Requests                        | 5,229  | 5,483  | 5%               |
| County Indigent Program                | 2017   | 2018   | % Change         |
| Applied                                | 780    | 749    | -4%              |
| Referrals                              | 1996   | 2299   | 15%              |
| Avg Total Patients on Program          | 250    | 242    | -3%              |
| Coop Management                        | 2047   | 2019   | 0/ <b>Change</b> |
| Case Management                        | 2017   | 2018   | )                |
| Referrals                              | 5,910  | 6,232  | 5%               |