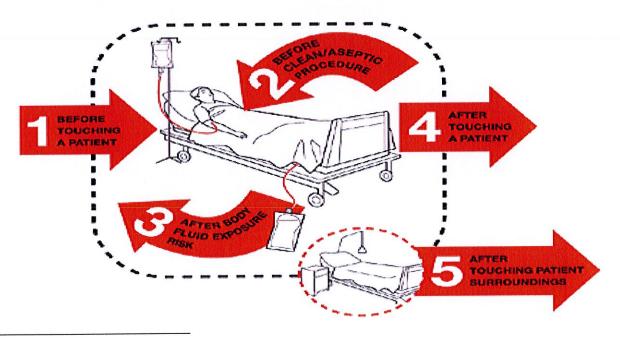

### **Process and Outcome Measurement**

It is the responsibility of each manager or director to monitor and enforce this policy. Hand hygiene audits are performed according to the 5 Moments of Hand Hygiene, as outlined in this policy (see graphic).

### Hand hygiene audits:

- a. Should reflect a cross section of the clinic's staff and not just repeated or prolonged observations on a small number of staff
- b. Should reflect a cross section of the patient care episodes in a range of settings and not prolonged observation of single episode of patient care
- Audits will be reviewed in Infection Control Committee and action plans will be developed to improve compliance