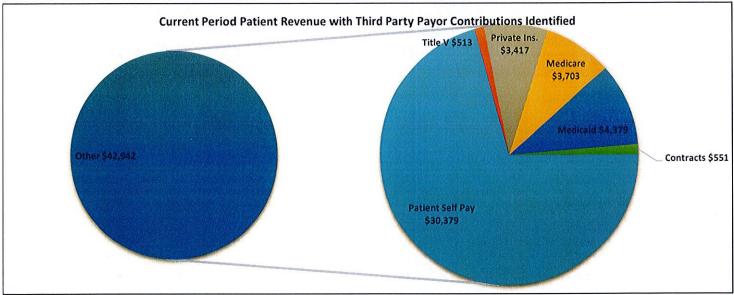

|             |

### **HIGHLIGHTS**

- MTD increase in Fund Balance of \$18,627.
- Revenues were \$84,772 higher than budgeted this month. MTD/YTD revenues related to Private Insurance, Medicaid, Medicare and Contract Revenue were all higher than budgeted, but less than prior month.
- Expenses were (\$66,145) higher MTD than budgeted. Bad Debt expense is recorded higher than budgeted. Also additional expenses were incurred in IT Software, Licenses, Intangibles (\$500 OID Registry, \$509 Lansweeper), and Professional Fees/Licenses/Inspections \$796 for radiation license renewal.
- YTD decrease in fund balance of (\$5,659). Total fund balance \$6,254,853 as of 6/30/18.























### Coastal Health & Wellness Statement of Revenue and Expenses for the Period ending June 30, 2018

|                                 | Description                                            | Period Ending<br>6/30/18                | MTD<br>Budget        | MTD Budget<br>Variance