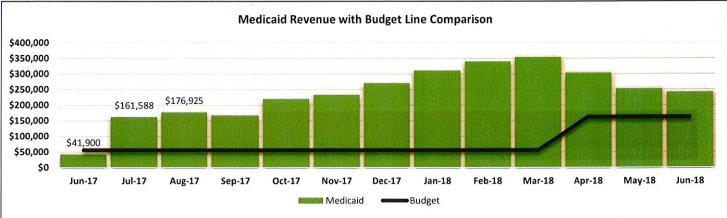

|             |

### **HIGHLIGHTS**

- MTD increase in Fund Balance of \$18,627.
- Revenues were \$84,772 higher than budgeted this month. MTD/YTD revenues related to Private Insurance, Medicaid, Medicare and Contract Revenue were all higher than budgeted, but less than prior month.
- Expenses were (\$66,145) higher MTD than budgeted. Bad Debt expense is recorded higher than budgeted. Also additional expenses were incurred in IT Software, Licenses, Intangibles (\$500 OID Registry, \$509 Lansweeper), and Professional Fees/Licenses/Inspections \$796 for radiation license renewal.
- YTD decrease in fund balance of (\$5,659). Total fund balance \$6,254,853 as of 6/30/18.























### Coastal Health & Wellness Statement of Revenue and Expenses for the Period ending June 30, 2018

|                                 | Description                                            | Period Ending<br>6/30/18                | MTD<br>Budget        | MTD Budget<br>Variance