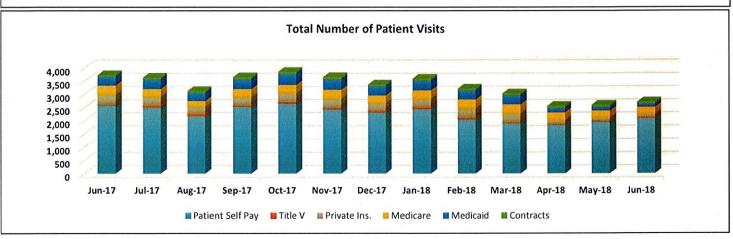

|             |

### **HIGHLIGHTS**

- MTD increase in Fund Balance of \$18,627.
- Revenues were \$84,772 higher than budgeted this month. MTD/YTD revenues related to Private Insurance, Medicaid, Medicare and Contract Revenue were all higher than budgeted, but less than prior month.
- Expenses were (\$66,145) higher MTD than budgeted. Bad Debt expense is recorded higher than budgeted. Also additional expenses were incurred in IT Software, Licenses, Intangibles (\$500 OID Registry, \$509 Lansweeper), and Professional Fees/Licenses/Inspections \$796 for radiation license renewal.
- YTD decrease in fund balance of (\$5,659). Total fund balance \$6,254,853 as of 6/30/18.























### Coastal Health & Wellness Statement of Revenue and Expenses for the Period ending June 30, 2018

|                                 | Description                                            | Period Ending<br>6/30/18                | MTD<br>Budget        | MTD Budget<br>Variance