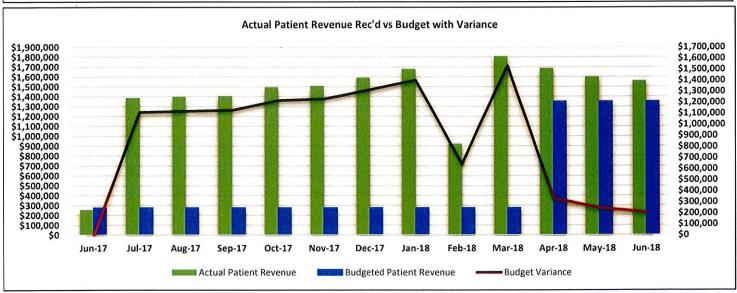

|             |

### **HIGHLIGHTS**

- MTD increase in Fund Balance of \$18,627.
- Revenues were \$84,772 higher than budgeted this month. MTD/YTD revenues related to Private Insurance, Medicaid, Medicare and Contract Revenue were all higher than budgeted, but less than prior month.
- Expenses were (\$66,145) higher MTD than budgeted. Bad Debt expense is recorded higher than budgeted. Also additional expenses were incurred in IT Software, Licenses, Intangibles (\$500 OID Registry, \$509 Lansweeper), and Professional Fees/Licenses/Inspections \$796 for radiation license renewal.
- YTD decrease in fund balance of (\$5,659). Total fund balance \$6,254,853 as of 6/30/18.























### Coastal Health & Wellness Statement of Revenue and Expenses for the Period ending June 30, 2018

|                                 | Description                                            | Period Ending<br>6/30/18                | MTD<br>Budget        | MTD Budget<br>Variance