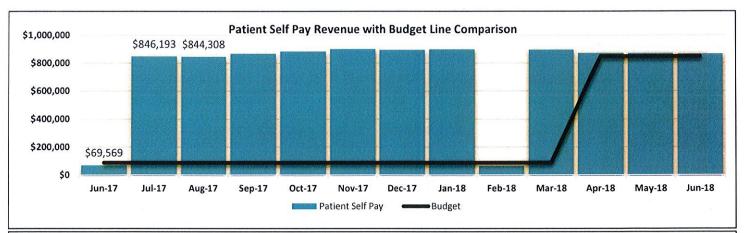

|             |

### **HIGHLIGHTS**

- MTD increase in Fund Balance of \$18,627.
- Revenues were \$84,772 higher than budgeted this month. MTD/YTD revenues related to Private Insurance, Medicaid, Medicare and Contract Revenue were all higher than budgeted, but less than prior month.
- Expenses were (\$66,145) higher MTD than budgeted. Bad Debt expense is recorded higher than budgeted. Also additional expenses were incurred in IT Software, Licenses, Intangibles (\$500 OID Registry, \$509 Lansweeper), and Professional Fees/Licenses/Inspections \$796 for radiation license renewal.
- YTD decrease in fund balance of (\$5,659). Total fund balance \$6,254,853 as of 6/30/18.























### Coastal Health & Wellness Statement of Revenue and Expenses for the Period ending June 30, 2018

|                                 | Description                                            | Period Ending<br>6/30/18                | MTD<br>Budget        | MTD Budget<br>Variance