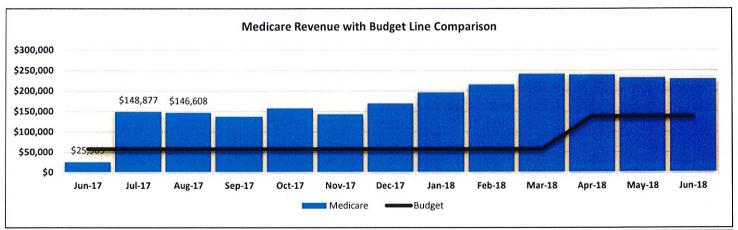

|             |

### **HIGHLIGHTS**

- MTD increase in Fund Balance of \$18,627.
- Revenues were \$84,772 higher than budgeted this month. MTD/YTD revenues related to Private Insurance, Medicaid, Medicare and Contract Revenue were all higher than budgeted, but less than prior month.
- Expenses were (\$66,145) higher MTD than budgeted. Bad Debt expense is recorded higher than budgeted. Also additional expenses were incurred in IT Software, Licenses, Intangibles (\$500 OID Registry, \$509 Lansweeper), and Professional Fees/Licenses/Inspections \$796 for radiation license renewal.
- YTD decrease in fund balance of (\$5,659). Total fund balance \$6,254,853 as of 6/30/18.























### Coastal Health & Wellness Statement of Revenue and Expenses for the Period ending June 30, 2018

|                                 | Description                                            | Period Ending<br>6/30/18                | MTD<br>Budget        | MTD Budget<br>Variance