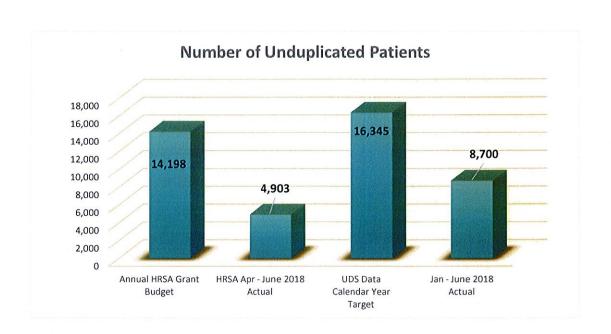

July 2018 YTD Comparison Report - January through June

| Patient Services - Patients Checked-In | 2017   | 2018   | % Change         |
|----------------------------------------|--------|--------|------------------|
| Medical                                | 18,873 | 18,436 | -2%              |
| Dental                                 | 5,868  | 1,873  | -68%             |
|                                        |        |        |                  |
| Contact Center                         | 2017   | 2018   | % Change         |
| Calls                                  | 83,821 | 80,245 | -4.3%            |
| Average Wait Time (Goal < 2.30)        | 1.09   | 0.91   | -17%             |
| Electronic Records                     | 2017   | 2018   | % Change         |
| Record Requests                        | 5,229  | 5,483  | 5%               |
| County Indigent Program                | 2017   | 2018   | % Change         |
| Applied                                | 780    | 749    | -4%              |
| Referrals                              | 1996   | 2299   | 15%              |
| Avg Total Patients on Program          | 250    | 242    | -3%              |
| Coop Management                        | 2047   | 2019   | 0/ <b>Change</b> |
| Case Management                        | 2017   | 2018   | )                |
| Referrals                              | 5,910  | 6,232  | 5%               |