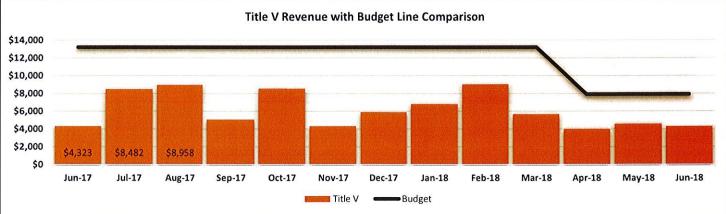

|             |

### **HIGHLIGHTS**

- MTD increase in Fund Balance of \$18,627.
- Revenues were \$84,772 higher than budgeted this month. MTD/YTD revenues related to Private Insurance, Medicaid, Medicare and Contract Revenue were all higher than budgeted, but less than prior month.
- Expenses were (\$66,145) higher MTD than budgeted. Bad Debt expense is recorded higher than budgeted. Also additional expenses were incurred in IT Software, Licenses, Intangibles (\$500 OID Registry, \$509 Lansweeper), and Professional Fees/Licenses/Inspections \$796 for radiation license renewal.
- YTD decrease in fund balance of (\$5,659). Total fund balance \$6,254,853 as of 6/30/18.























### Coastal Health & Wellness Statement of Revenue and Expenses for the Period ending June 30, 2018

|                                 | Description                                            | Period Ending<br>6/30/18                | MTD<br>Budget        | MTD Budget<br>Variance