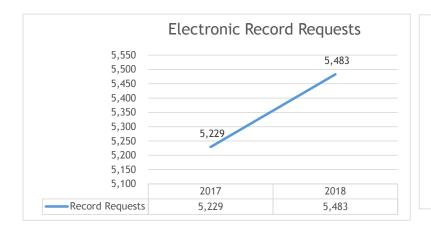

July 2018 YTD Comparison Report - January through June

| Patient Services - Patients Checked-In | 2017   | 2018   | % Change         |
|----------------------------------------|--------|--------|------------------|
| Medical                                | 18,873 | 18,436 | -2%              |
| Dental                                 | 5,868  | 1,873  | -68%             |
|                                        |        |        |                  |
| Contact Center                         | 2017   | 2018   | % Change         |
| Calls                                  | 83,821 | 80,245 | -4.3%            |
| Average Wait Time (Goal < 2.30)        | 1.09   | 0.91   | -17%             |
| Electronic Records                     | 2017   | 2018   | % Change         |
| Record Requests                        | 5,229  | 5,483  | 5%               |
| County Indigent Program                | 2017   | 2018   | % Change         |
| Applied                                | 780    | 749    | -4%              |
| Referrals                              | 1996   | 2299   | 15%              |
| Avg Total Patients on Program          | 250    | 242    | -3%              |
| Coop Management                        | 2047   | 2019   | 0/ <b>Change</b> |
| Case Management                        | 2017   | 2018   | )                |
| Referrals                              | 5,910  | 6,232  | 5%               |